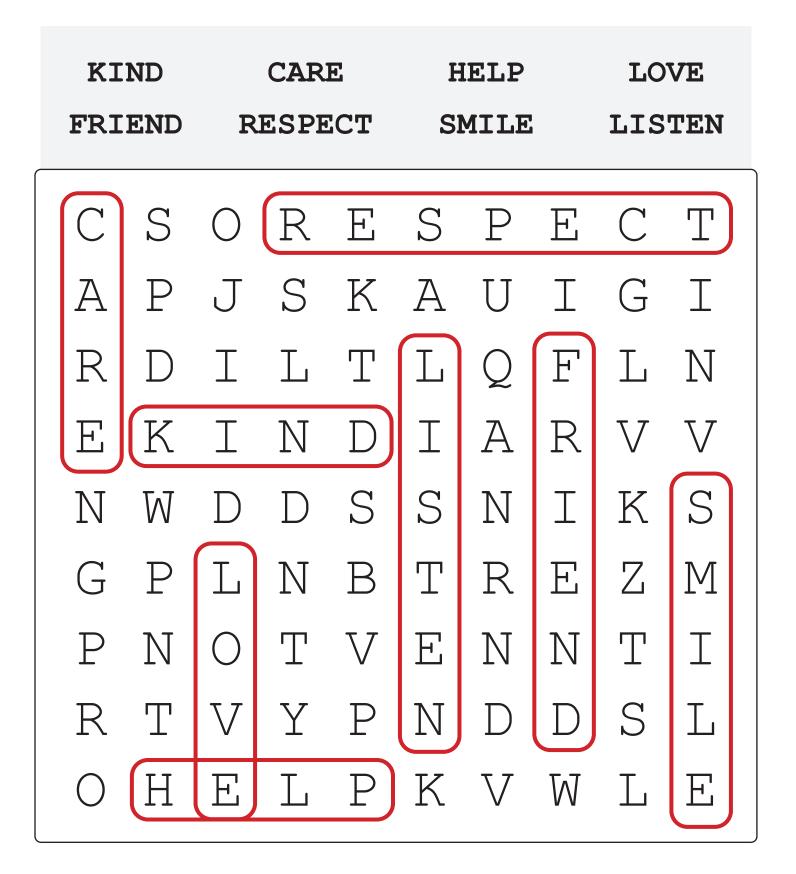

Find the words below in the box. Cross off the words as you find them.

Find the words below in the box. Cross off the words as you find them.

| KIND<br>FRIEND |   | CARE<br>RESPECT |   |   | HELP<br>SMILE |   |   | LOVE<br>LISTEN |   |
|----------------|---|-----------------|---|---|---------------|---|---|----------------|---|
| С              | S | 0               | R | E | S             | Ρ | E | С              | Т |
| A              | Ρ | J               | S | K | A             | U | Ι | G              | Ι |
| R              | D | Ι               | L | Τ | L             | Q | F | L              | Ν |
| E              | K | Ι               | Ν | D | Ι             | A | R | V              | V |
| Ν              | W | D               | D | S | S             | Ν | Ι | K              | S |
| G              | Ρ | L               | Ν | В | Τ             | R | E | Ζ              | М |
| Р              | Ν | 0               | Τ | V | Ε             | Ν | Ν | Т              | Ι |
| R              | Τ | V               | Y | Ρ | Ν             | D | D | S              | L |
| 0              | Η | E               | L | Ρ | Κ             | V | M | L              | Ε |

# ANSWER KEY

Find the words below in the box. Cross off the words as you find them.

A simple act of kindness can bring a smile to someone's face - or even change someone's life! Draw a picture of something you can do to be kind. Then write about your picture.