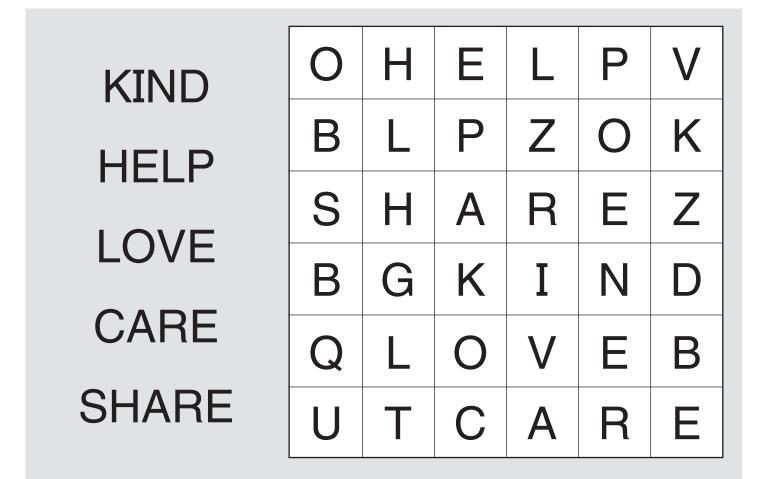

Find the words below in the box. Cross off the words as you find them.

Find the words below in the box. Cross off the words as you find them.

| KIND<br>FRIEND |   | CARE<br>RESPECT |   |   | HELP<br>SMILE |   |   | LOVE<br>LISTEN |   |
|----------------|---|-----------------|---|---|---------------|---|---|----------------|---|
| С              | S | 0               | R | E | S             | Ρ | E | С              | Т |
| A              | Ρ | J               | S | K | A             | U | Ι | G              | Ι |
| R              | D | Ι               | L | Τ | L             | Q | F | L              | Ν |
| E              | K | Ι               | Ν | D | Ι             | A | R | V              | V |
| Ν              | W | D               | D | S | S             | Ν | Ι | K              | S |
| G              | Ρ | L               | Ν | В | Τ             | R | E | Ζ              | М |
| Р              | Ν | 0               | Τ | V | Ε             | Ν | Ν | Т              | Ι |
| R              | Τ | V               | Y | Ρ | Ν             | D | D | S              | L |
| 0              | Η | E               | L | Ρ | Κ             | V | M | L              | Ε |